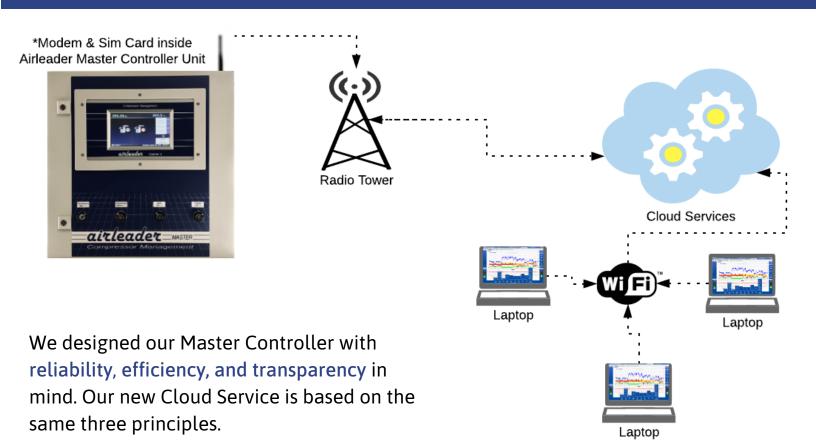

## **CLOUD SERVICES**

The Master Controller records all compressor data in 100% reliable, one second intervals. Information is stored in the memory of the Master Controller as well as in the Cloud. Data is continuously uploaded to the cloud and is backed up every 20 minutes to ensure the data can be viewed from both sources in case the connection is interrupted. This reliability is unmatched in the industry.

Our Cloud service allows our dealers and customers to check and monitor their compressor control system from anywhere in the world. The system can be controlled and optimized remotely. Password protection provides secure access. Service maintenance notifications as well as system failure alerts can be sent via email.